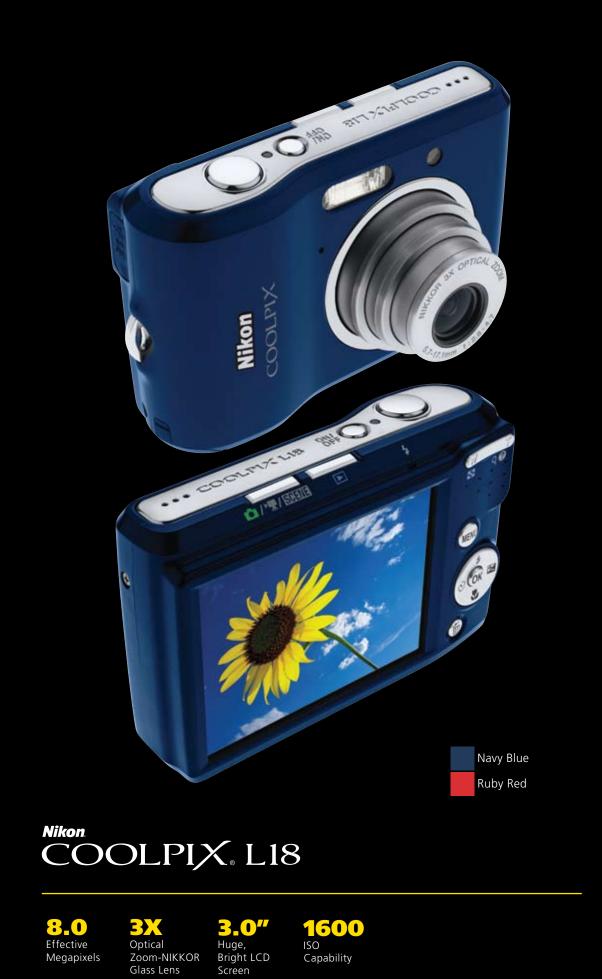

## COOLPIX L18

• 8.0 effective megapixels for

- 3x Optical Zoom-NIKKOR **Glass Lens** for incredibly
- Huge, bright 3.0-inch LCD
- 8.0 effective megapixel clarity

An impressively high megapixel count delivers pictures with true-to-life color and pleasing details. What's more, it means images can be significantly enlarged, and still look absolutely stunning.

#### **Expansive 3.0-inch LCD monitor**

A huge, bright LCD monitor makes it a cinch to compose shots and play them back anywhere. High contrast ensures clear viewing, even in direct sunlight.

> Face-Priority AF Automatically finds and focuses on up to 5 faces to ensure superb portraits with clear, crisp focus.